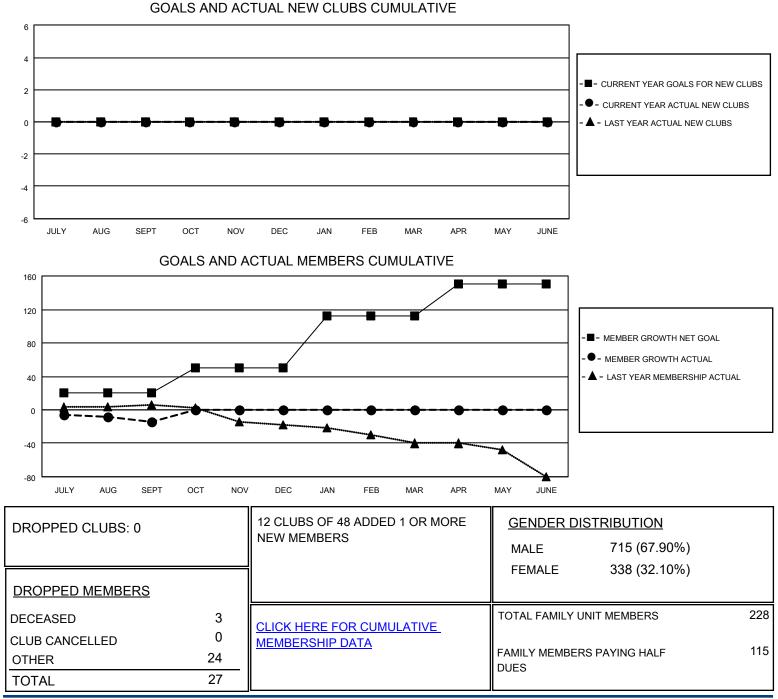

## LOCATION AUSTRALIA

District 201T1

Results as of: 9/30/2020

| Clubs                 |               |           |               | Members               |                        |                         |                                                    |
|-----------------------|---------------|-----------|---------------|-----------------------|------------------------|-------------------------|----------------------------------------------------|
| RESULTS FOR 2020-2021 |               |           |               | RESULTS FOR 2020-2021 |                        |                         |                                                    |
| QUARTER               | NEW CLUB GOAL | NEW CLUBS | DROPPED CLUBS | QUARTER MEME          | BER GROWTH NET<br>GOAL | MEMBER GROWTH<br>ACTUAL | DROPPED<br>MEMBERS ACTUAL<br>(including transfers) |
| JULY/AUG/SEPT         | 0             | 0         | 0             | JULY/AUG/SEPT         | 20                     | 14                      | 27                                                 |
| OCT/NOV/DEC           | 0             | 0         | 0             | OCT/NOV/DEC           | 30                     | 0                       | 0                                                  |
| JAN/FEB/MAR           | 0             | 0         | 0             | JAN/FEB/MAR           | 62                     | 0                       | 0                                                  |
| APR/MAY/JUNE          | 0             | 0         | 0             | APR/MAY/JUNE          | 38                     | 0                       | 0                                                  |